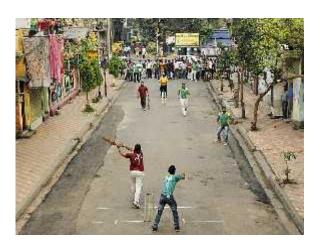

A full day tour of Old and New Delhi visiting famous monuments. Also visit the National Cricket Stadium.

Day 2 – Delhi – Play Cricket

After breakfast transfer to the play ground and play cricket with a Delhi school. Later return to the hotel